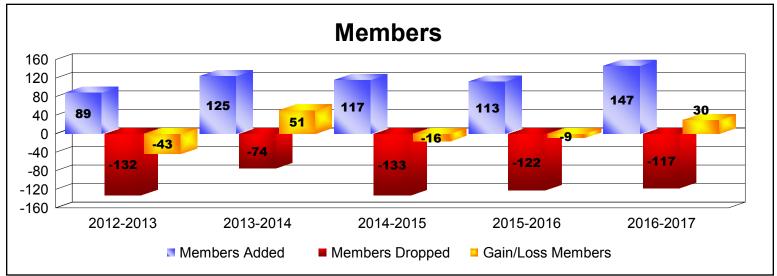

District 121 As of June 2017 Cumulative

| Year      | New<br>Clubs | Dropped<br>Clubs | Gain/<br>Loss<br>Clubs | New<br>Members | Charter<br>Members | Reinstate<br>Members | Transfer<br>Members | Total<br>Member<br>Added | Total<br>Members<br>Dropped | Gain/<br>Loss<br>Members |
|-----------|--------------|------------------|------------------------|----------------|--------------------|----------------------|---------------------|--------------------------|-----------------------------|--------------------------|
| 2012-2013 | 1            | -4               | -3                     | 56             | 24                 | 9                    | 0                   | 89                       | -132                        | -43                      |
| 2013-2014 | 3            | -1               | 2                      | 46             | 75                 | 2                    | 2                   | 125                      | -74                         | 51                       |
| 2014-2015 | 1            | -1               | 0                      | 63             | 44                 | 6                    | 4                   | 117                      | -133                        | -16                      |
| 2015-2016 | 2            | -2               | 0                      | 48             | 54                 | 10                   | 1                   | 113                      | -122                        | -9                       |
| 2016-2017 | 1            | -3               | -2                     | 81             | 57                 | 7                    | 2                   | 147                      | -117                        | 30                       |
| Average   | 2            | -2               | -1                     | 59             | 51                 | 7                    | 2                   | 118                      | -116                        | 3                        |