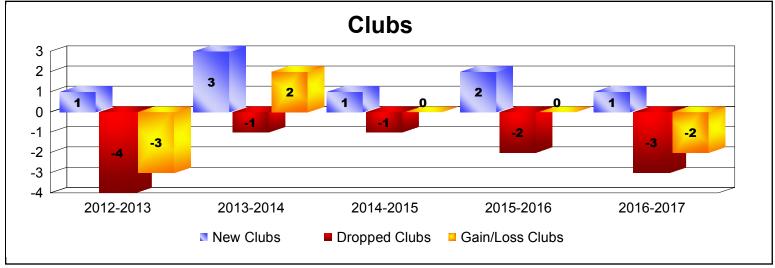

District 121 As of June 2017 Cumulative

| Year      | New<br>Clubs | Dropped<br>Clubs | Gain/<br>Loss<br>Clubs | New<br>Members | Charter<br>Members | Reinstate<br>Members | Transfer<br>Members | Total<br>Member<br>Added | Total<br>Members<br>Dropped | Gain/<br>Loss<br>Members |
|-----------|--------------|------------------|------------------------|----------------|--------------------|----------------------|---------------------|--------------------------|-----------------------------|--------------------------|
| 2012-2013 | 1            | -4               | -3                     | 56             | 24                 | 9                    | 0                   | 89                       | -132                        | -43                      |
| 2013-2014 | 3            | -1               | 2                      | 46             | 75                 | 2                    | 2                   | 125                      | -74                         | 51                       |
| 2014-2015 | 1            | -1               | 0                      | 63             | 44                 | 6                    | 4                   | 117                      | -133                        | -16                      |
| 2015-2016 | 2            | -2               | 0                      | 48             | 54                 | 10                   | 1                   | 113                      | -122                        | -9                       |
| 2016-2017 | 1            | -3               | -2                     | 81             | 57                 | 7                    | 2                   | 147                      | -117                        | 30                       |
| Average   | 2            | -2               | -1                     | 59             | 51                 | 7                    | 2                   | 118                      | -116                        | 3                        |